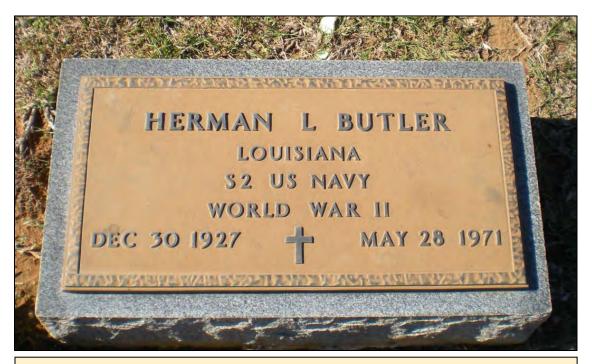

Several years later, Eula married Marcus Brown Butler, December 24, in Caldwell Parish, Louisiana and she too had a family. There were at least four children, two daughters, and two sons. One son was named Herman. Herman's middle name was Lavelle. Herman's last name was Butler (see figure 4).

You see, Miss Hattie's - Hattie Neathery's second cousin twice removed – was Herman Lavelle Butler, the pilot of the airplane in which Audie Murphy was killed on May 28, 1971 (figure 5 and 6).

It is a small world after all.