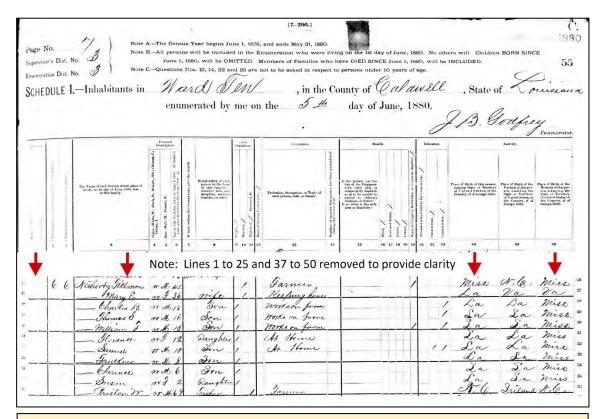

One of her second cousins was Mary Susan "Mollie" Neathery. Mary Susan, a daughter of Tillman S. Neathery (see figure 2), would marry William Fletcher Lambert, December 1896, in Catahoula Parish, Louisiana and from that marriage would be born six children. One of their daughters was Eula Thelma Lambert (see figure 3).

**Figure 2: 1880 Federal Census and Neathery family details.** Tillman Neathery (line 26) was the first cousin Dr. William Allen Neathery. Dr. Neathery's daughter, Miss Hattie's Neathery, was first cousin to Susan Neathery (line 35). Susan would later marry William Fletcher Lambert in Louisiana. Susan's daughter, Eula Thelma Lambert, would later marry and have a son named Herman Lavell Butler.