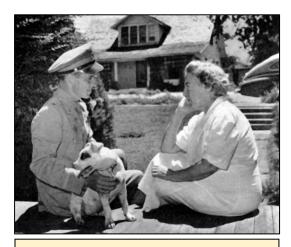

In the July 16<sup>th</sup>, 1945 Life Magazine spread featuring Audie Murphy, there appears a picture of Audie and Miss Hattie sitting on her front porch having a "chat". According to the caption, we learn that Audie delivered newspapers to Miss Hattie.

**Figure 1: Audie has a chat.** July 16, 1945 Life magazine photo of Audie talking to Ms. Hattie Neathery.

Photo by James Laughead

Is there more here than simply a friendly visit?

Now the rest of the story.