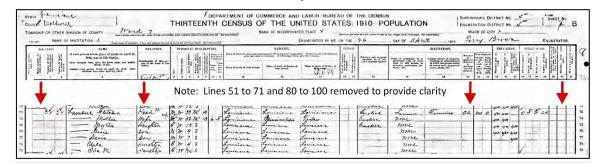

One of her second cousins was Mary Susan "Mollie" Neathery. Mary Susan, a daughter of Tillman S. Neathery (see figure 2), would marry William Fletcher Lambert, December 1896, in Catahoula Parish, Louisiana and from that marriage would be born six children. One of their daughters was Eula Thelma Lambert (see figure 3).

Source: National Archives and Records Administration

**Figure 3: 1910 Federal Census and Lambert family details.** William Fletcher Lambert (line 72) was married to Mary Susan "Mollie" Neathery (line 73). Dr. Neathery's daughter, Miss Hattie's Neathery, was first cousin to Susan Neathery (line 35). Susan's daughter, Uula (sic), or Eula Thelma Lambert (line 78), would later marry and have a son named Herman Lavell Butler.